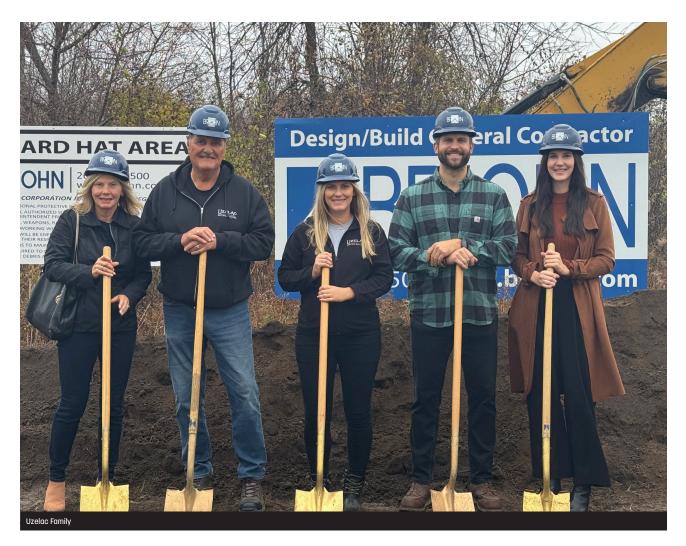

We started in a 3,000-square-foot facility in Bay View. We're now building a 39,000-square-foot, state-of-the-art crane bay facility in Pewaukee, opening in 2025. This investment allows us to expand rotary-dryer production while returning to our contract fabrication roots.